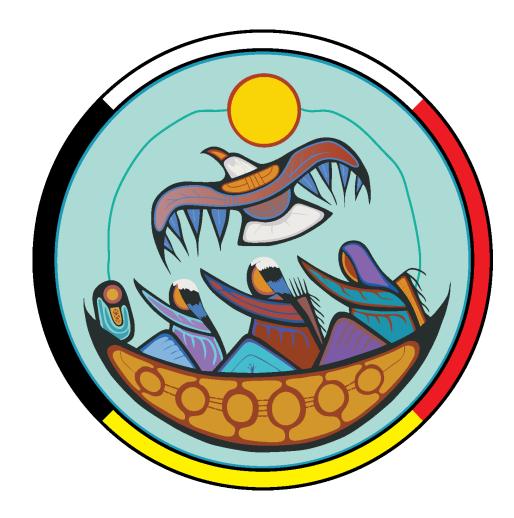

Our Respectful Community Policy is based on the Seven Grandfather Teachings and is our depiction of the legislated Zero Tolerance policies on violence. The goal of the G'minoomaadozimin Steering Committee is to have all Member First Nation communities adopt the Our Respectful Community policy. The visual captures the teachings and the intention for how each of us respects one another, our workplace, and our community.

"Image created by Kevin Belmore

Meaning Expressed within the picture: The image was done using an Infant, Child, Adult & Elder in a traditional canoe, denoting a return to cultural ways & values. The six circles represent each community being serviced. The Eagle watches over us. On the Medicine Wheel we are moving forward in one direction in unison"