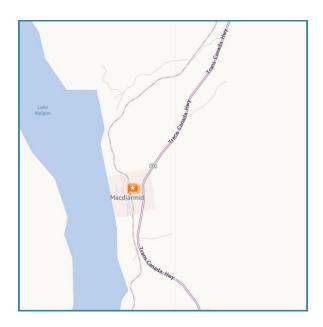

### **PROFILE SUMMARY**

**Community:** Biinjitiwaabik Zaaging Anishnaabek (Rocky Bay First Nation)

**Description:** Formerly known as Rocky Bay First Nation, Biinjitiwaabik Zaaging Anishnaabek is an Ojibway First Nation located on the Rocky Bay 1 Reserve in Greenstone Ontario near MacDiarmid. The population of 338 is governed by Chief Valda Lesperance under the Robinson-Superior Treaty under the Indian Act.

Rocky Bay Economic Development Officer

Telephone: (807) 885-3401

Fax: (807) 822-2850

Address: 501 Spirit Bay Rd. MacDiarmid, ON

POT 2B0

Email: rnobis@rockybayfn.ca
URL: http://www.rockybayfn.ca/