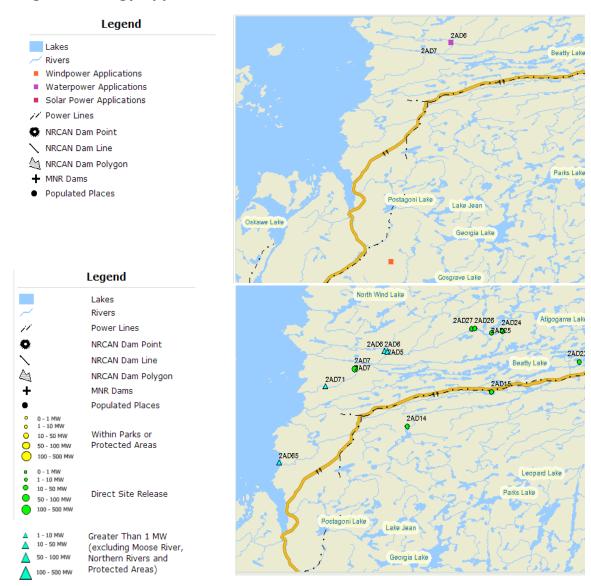

### **Regional Energy Applications**

(Source: http://www.lio.ontario.ca/imf-ows/imf.jsp?site=renew\_en)

#### **Regional Total Number of Wind Power Applications (Northwest)**

Wind Power Applications: 10

Total Number of Applications: 10

Thunder Bay

Wind power - Onshore: 4

Nipigon

Wind power - Onshore: 6

#### **Regional Total Number of Water Power Applications (Northwest)**

Water Power Applications: 6

Total Number of Applications: 6

Thunder Bay Waterpower: 1

Red Lake

Waterpower: 1 Fort Frances Waterpower: 2

Nipigon

Waterpower: 2