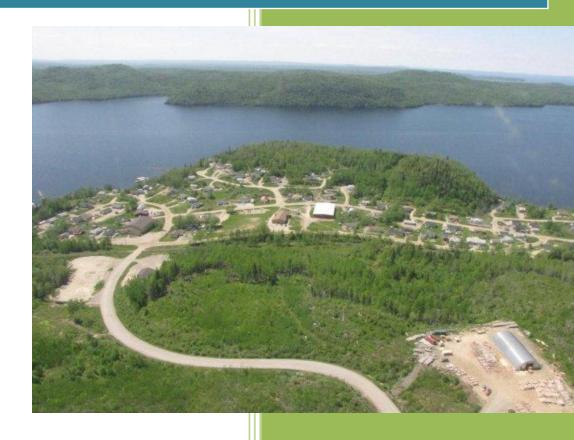

### **PROFILE SUMMARY**

**Community:** Biinjitiwaabik Zaaging Anishnaabek (Rocky Bay First Nation)

**Description:** Formerly known as Rocky Bay First Nation, Biinjitiwaabik Zaaging Anishnaabek is an Ojibway First Nation located on the Rocky Bay 1 Reserve in Greenstone Ontario near MacDiarmid. The population of 338 is governed by Chief Valda Lesperance under the Robinson-Superior Treaty under the Indian Act.