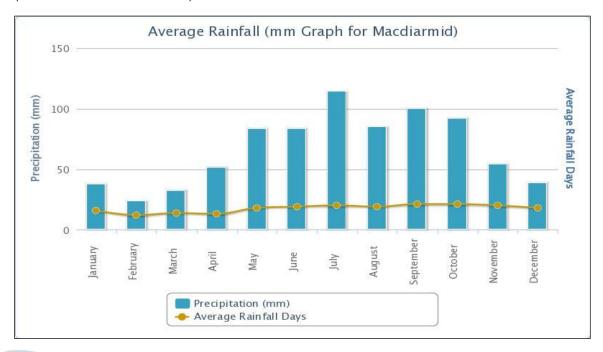

### Population by Age & Family Income

Compiled By: Crupi Consulting Group

**Updated:** May 2013

| *Population by Age & Family Income: (Info provid | ed by Band Office) |
|--------------------------------------------------|--------------------|
| Average family income \$:                        | \$24,000           |
| Median family income \$:                         | \$20,000           |
| Standard error of average family income \$:      | n/a                |