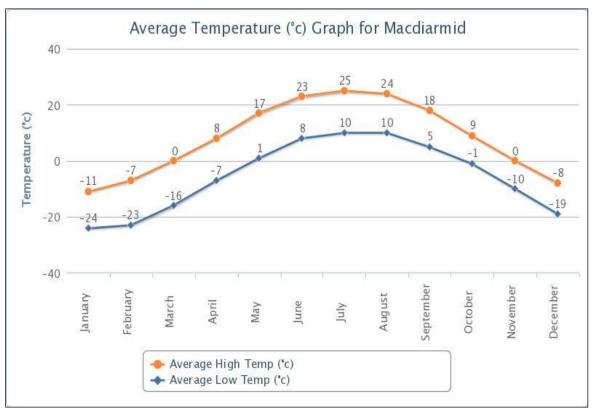

### Population by Age & Family Income

Compiled By: Crupi Consulting Group

**Updated:** May 2013

| *Population by Age & Family Income: (Info provid | ed by Band Office) |
|--------------------------------------------------|--------------------|
| Average family income \$:                        | \$24,000           |
| Median family income \$:                         | \$20,000           |
| Standard error of average family income \$:      | n/a                |