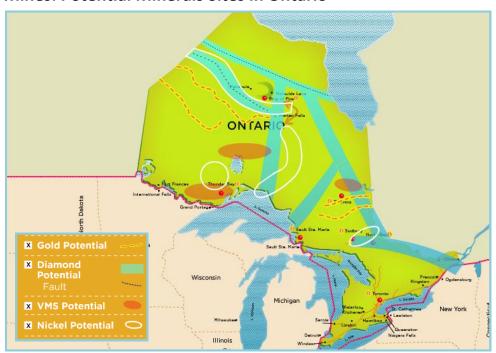

### **Mines in Ontario**

**Mines: Potential Minerals Sites in Ontario** 

(Source: http://www.sse.gov.on.ca/medt/investinontario/Documents/English/mining/map.html)