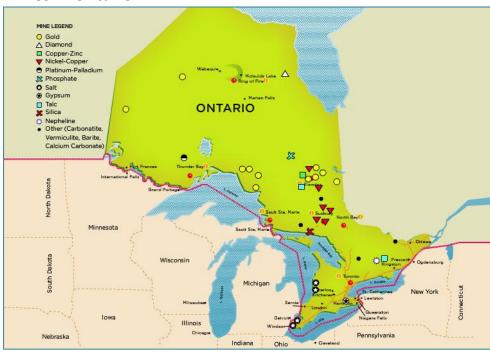

### **Mines in Ontario**

**Mines: Potential Minerals Sites in Ontario** 

(Source: http://www.sse.gov.on.ca/medt/investinontario/Documents/English/mining/map.html)